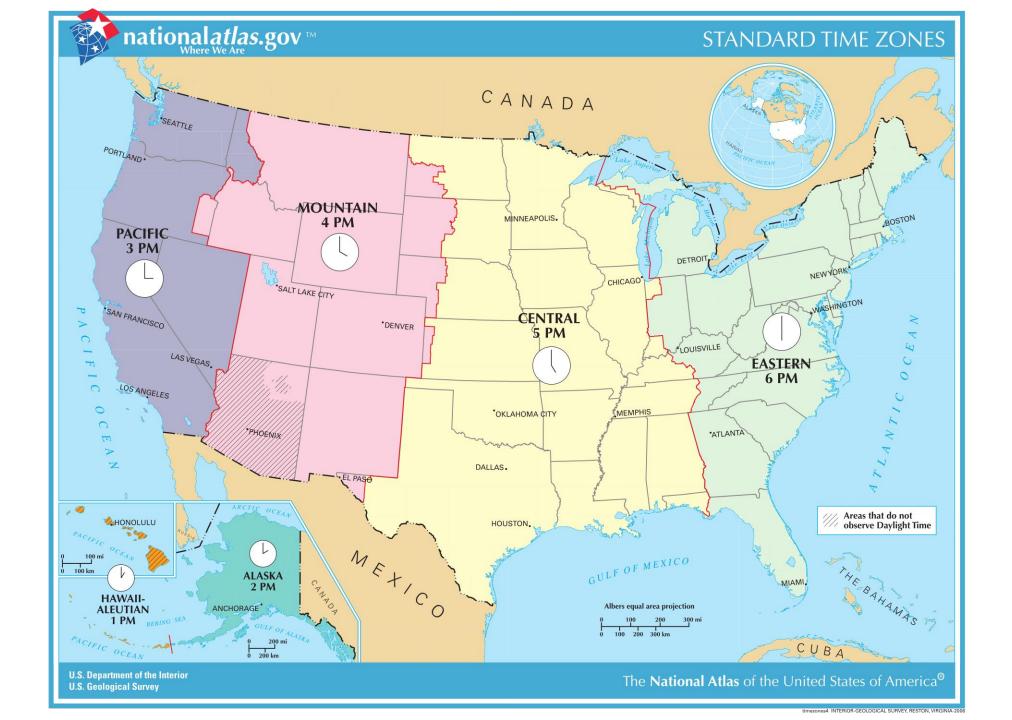

How do the USErs do this now? 

What time is it? Omaha, NE

What time is it? [Omaha, NE] 02°38

What time is it? LaVista NE

What time is it? LaVista NE 01:28

What time is it? Omaha, NE 02:38

What time is it? La Vista NE 01:38